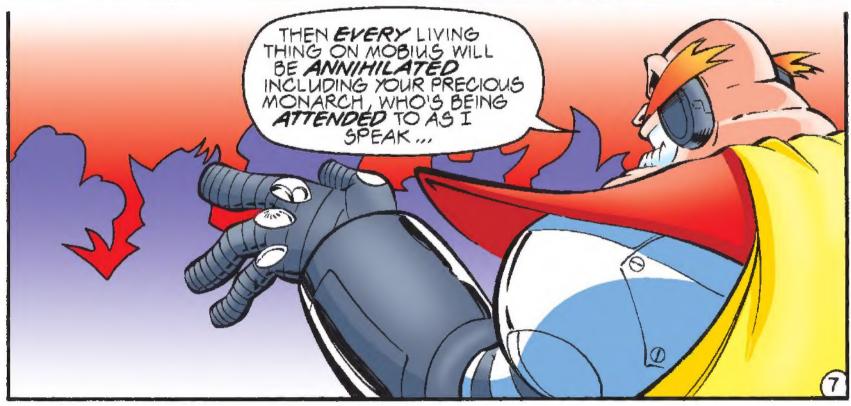

Unbeknownst to St. John or any of The freedom fighters. Robotnik unleashed a massive plan of treachery and deceit. It left everyone to wonder whose side anyone was on, especially when their beloved king Acorn delivered them into the hands of their greatest enemy.